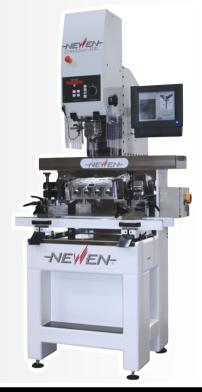

- Performance Engine Modifications
- Complete Engine Rebuilds (2 Stroke and 4 Stroke)
- 2 Stroke and 4 Stroke Porting from mild to WILD
- Crankshaft Rebuilds
- Reboring, also to suit Big Bore Kits
- Resleeving 2 Stroke and 4 Stroke
- Custom Made 2 Stroke and 4 Stroke Sleeves
- Surfacing 2 Stroke and 4 Stroke Heads and Barrels
- Bead blasting of Parts
- Cylinder Head Repairs
- Valve Train Maintenance
- Honing



## ALL SEAT CUTTING NOW DONE WITH OUR NEW NEWEN CNC MACHINE



alan@serco.com.au



## TAKE ADVANTAGE OF OUR WORKSHOP FACILITY TODAY

- **X** All 2 stroke porting from MILD to **WILD** and everything in between
- 💥 Custom made 2 stroke and 4 stroke sleeves
- X Surfacing and fixing 2 stroke heads and chambers
- Surfacing 2 stroke and 4 stroke heads and barrels
- 💥 Bead blasting parts
- 💥 Reboring, also to suit big bore kits
- 💥 Honing
- 💥 Fitting rod kits to single cylinder crank shafts
- 💥 Resleeving